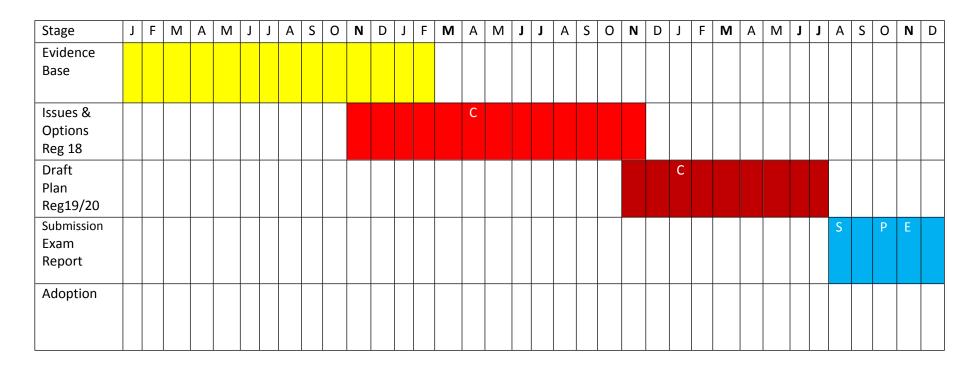

## Timetable for the Local Plan to form the basis of a new Local Development Scheme – (Revised September 2015)

| Year | 2015 | 2016 | 2017 |
|------|------|------|------|
| 1    |      |      |      |

Notes: C = Consultations, S = Submission, P = Pre-examination meeting, E = Examination, R = Inspector's Report received, A = Adoption